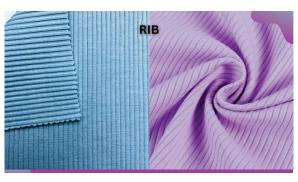

## **OUR BEST FABRIC**

- Fleece
- · RIB
- · Single Jersey
- Terry
- Pique

- Thermal
- Lycra-Viscose-PC-PV- Interlock · Towel Terry
- required Composition. Cotton-Polyesterblends- any required GSM-Width-Color-