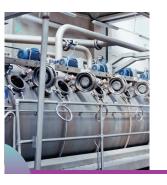

#### **DYEING**

A Fully Integrated Dye House (OEKO-TEX Certified) consisting of the latest H-T machines. With a monthly dyeing capacity of 400,000 K6s for both open-width and tubular dyeing. We have dyeing machines for dyeing cotton fabric, and synthetic fabrics including polyester. A well-equipped

Processing laboratory ensures all Labs. Dyed as per requirements and to be sure to get RFT results on ultra-low liquor ratio for energy and environment conservation. A full range of washes and finishes are catered to within the Dye House.