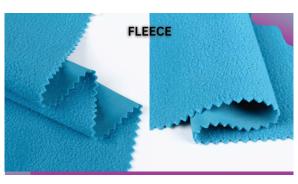

## **OUR BEST FABRIC**

- Fleece
- · RIB
- · Single Jersey
- Terry
- Pique

- Thermal
- Lycra-Viscose-PC-PV- Interlock · Towel Terry
- required Composition. Cotton-Polyesterblends- any required GSM-Width-Color-