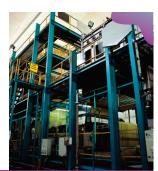

Our Finishing Consists of the Latest open width Stenters, Open width Compactors, Soft sets, Heat Sets, and Both Open width & Tubular raising machines providing the finest Finished Fabric. Again personal attention ensures that all the fabric leaving the finishing department is properly inspected and thoroughly checked for relevant factors before being forwarded to the next stage of production.