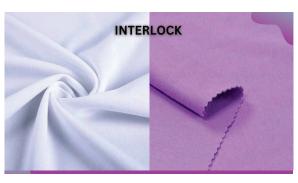

## **OUR BEST FABRIC**

- Fleece
- · RIB
- · Single Jersey
- Terry
- Pique

- Thermal
- Lycra-Viscose-PC-PV- Interlock · Towel Terry
- required Composition. Cotton-Polyesterblends- any required GSM-Width-Color-